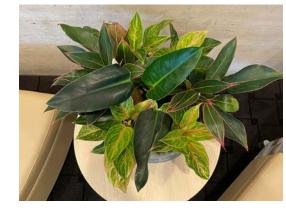

# **TABLETOP**

- Assortment of tropical foliage plantsAverage height: 6"-18" (based on preference)
- Planters will be topped with Spanish moss where needed unless otherwise specified
- Basic individual planters and mixed arrangement planter options available
- \*Plant varieties subject to availability; contact for specific varieties

#### **PLANTERS**

Arrangement Planters

**ARRANGEMENTS** 