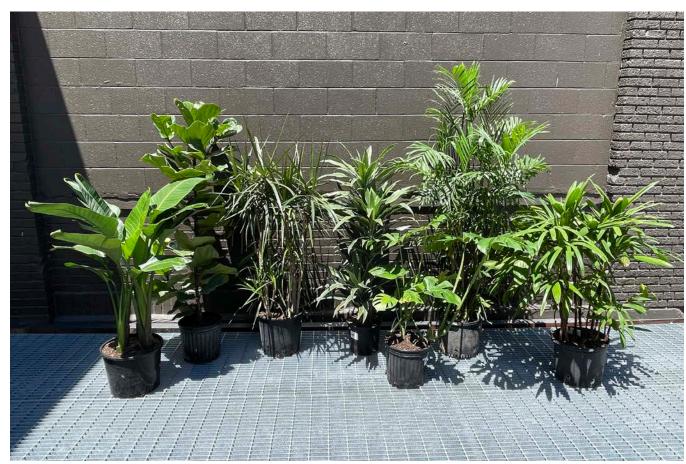

# **MEDIUM**

- Assortment of foliage and tree- like plants
- Average height: 24"-48"
  Planters will be topped with Spanish moss where needed unless otherwise specified
  \*Plant varieties subject to availability; contact for specific varieties
- varieties

# LARGE

- Assortment of foliage and tree-like plants
- Average height: 52"-72"
  Planters will be topped with Spanish moss where needed unless otherwise specified
- \*Plant varieties subject to availability; contact for specific varieties

### **EXTRA LARGE**

- Assortment of foliage and tree-like plants
- Average height >6'
- Planters will be topped with Spanish moss where needed unless otherwise specified
- \*Plant varieties subject to availability; contact for specific varieties