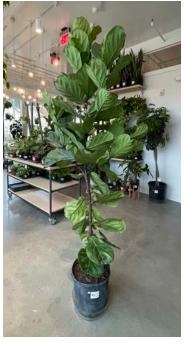

# LARGE

- Assortment of foliage and tree-like plants
- Average height: 52"-72"
  Planters will be topped with Spanish moss where needed unless otherwise specified
- \*Plant varieties subject to availability; contact for specific varieties

#### **PLANTERS**

Decorative Hard Plastic Planters

\*Option available for additional \$15 per plant

Spanish Moss