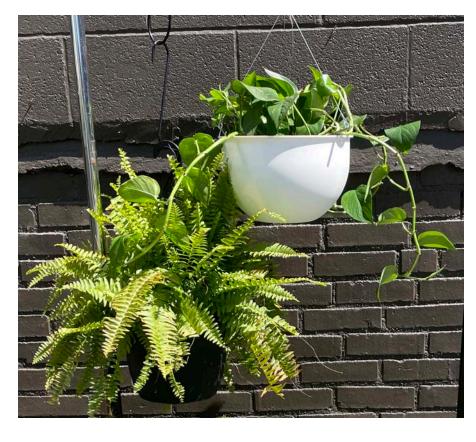

# **HANGING**

- Assortment of trailing and wide foliage plants
  Average width: 18"-20" (trailing lengths vary)
  \*Plant varieties subject to availability; contact for specific varieties

**PLANTS** 