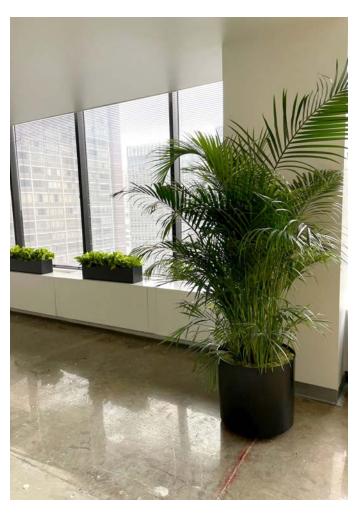

### **EXTRA LARGE**

- Assortment of foliage and tree-like plants
- Average height >6'
- Planters will be topped with Spanish moss where needed unless otherwise specified
- \*Plant varieties subject to availability; contact for specific varieties

#### **PLANTERS**

Decorative Hard Plastic Planters

\*Option available for additional cost

Spanish Moss