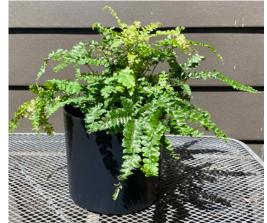

# **TABLETOP**

- Assortment of tropical foliage plantsAverage height: 6"-18" (based on preference)
- Planters will be topped with Spanish moss where needed unless otherwise specified
- Basic individual planters and mixed arrangement planter options available
- \*Plant varieties subject to availability; contact for specific varieties

#### **PLANTERS**

Arrangement Planters

**ARRANGEMENTS** 