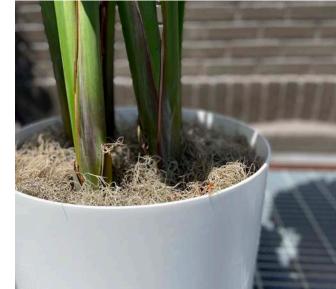

nters





Spanish Moss











# LARGE

- Assortment of foliage and tree-like plants
- Average height: 52"-72"
  Planters will be topped with Spanish moss where needed unless otherwise specified
- \*Plant varieties subject to availability; contact for specific varieties





#### **PLANTERS**

Decorative Hard Plastic Planters









\*Option available for additional \$15 per plant



Spanish Moss









# FLOOR PLANTS

### **EXTRA LARGE**

- Assortment of foliage and tree-like plants
- Average height >6'
- Planters will be topped with Spanish moss where needed unless otherwise specified
- \*Plant varieties subject to availability; contact for specific varieties





#### **PLANTERS**

Decorative Hard Plastic Planters









\*Option available for additional cost



Spanish Moss











# **TABLETOP**

- Assortment of tropical foliage plantsAverage height: 6"-18" (based on preference)
- Planters will be topped with Spanish moss where needed unless otherwise specified
- Basic individual planters and mixed arrangement planter options available
- \*Plant varieties subject to availability; contact for specific varieties



#### **PLANTERS**

Arrangement Planters









**ARRANGEMENTS** 













# **HANGING**

- Assortment of trailing and wide foliage plants
  Average width: 18"-20" (trailing lengths vary)
  \*Plant varieties subject to availability; contact for specific varieties

**PLANTS** 















#### CORPORATE EVENTS & ADDITIONAL OFFERINGS

- Plants are a great addition to any event; such as openings, real estate staging, offices, etc
- Multi-day