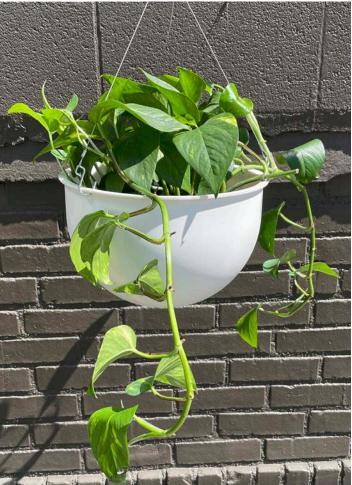

# **HANGING**

- Assortment of trailing and wide foliage plants
  Average width: 18"-20" (trailing lengths vary)
  \*Plant varieties subject to availability; contact for specific varieties

**PLANTS** 