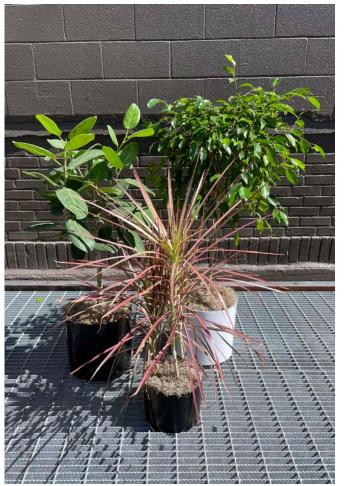

# **MEDIUM**

- Assortment of foliage and tree- like plants
- Average height: 24"-48"
  Planters will be topped with Spanish moss where needed unless otherwise specified
  \*Plant varieties subject to availability; contact for specific varieties
- varieties

#### **PLANTERS**

Decorative Hard Plastic Planters

Spanish Moss