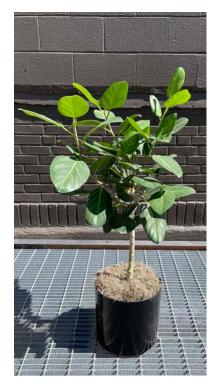

# **MEDIUM**

- Assortment of foliage and tree- like plants
- Average height: 24"-48"
  Planters will be topped with Spanish moss where needed unless otherwise specified
  \*Plant varieties subject to availability; contact for specific varieties
- varieties

# LARGE

- Assortment of foliage and tree-like plants
- Average height: 52"-72"
  Planters will be topped with Spanish moss where needed unless otherwise specified
- \*Plant varieties subject to availability; contact for specific varieties