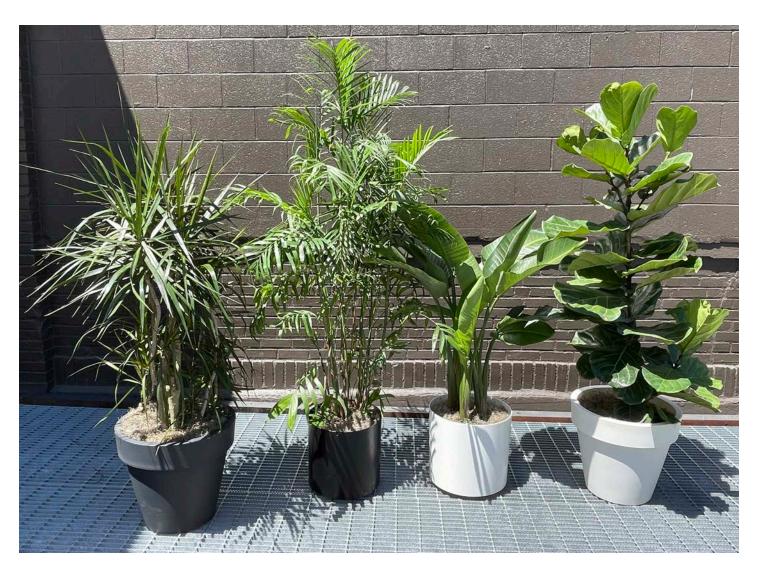

# **MEDIUM**

- Assortment of foliage and tree- like plants
- Average height: 24"-48"
  Planters will be topped with Spanish moss where needed unless otherwise specified
  \*Plant varieties subject to availability; contact for specific varieties
- varieties

# LARGE

- Assortment of foliage and tree-like plants
- Average height: 52"-72"
  Planters will be topped with Spanish moss where needed unless otherwise specified
- \*Plant varieties subject to availability; contact for specific varieties

### **EXTRA LARGE**

- Assortment of foliage and tree-like plants
- Average height >6'
- Planters will be topped with Spanish moss where needed unless otherwise specified
- \*Plant varieties subject to availability; contact for specific varieties