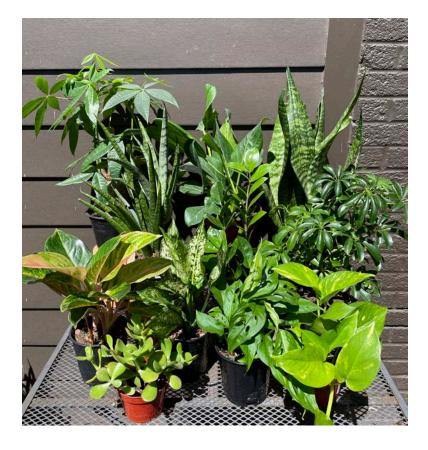

# **TABLETOP**

- Assortment of tropical foliage plantsAverage height: 6"-18" (based on preference)
- Planters will be topped with Spanish moss where needed unless otherwise specified
- Basic individual planters and mixed arrangement planter options available
- \*Plant varieties subject to availability; contact for specific varieties

#### **PLANTERS**

Arrangement Planters

**ARRANGEMENTS** 