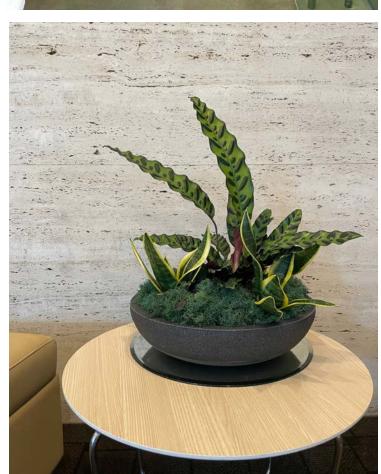

# **TABLETOP**

- Assortment of tropical foliage plantsAverage height: 6"-18" (based on preference)
- Planters will be topped with Spanish moss where needed unless otherwise specified
- Basic individual planters and mixed arrangement planter options available
- \*Plant varieties subject to availability; contact for specific varieties

#### **PLANTERS**

Arrangement Planters

**ARRANGEMENTS** 