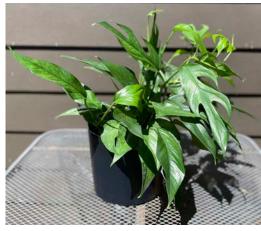

# **TABLETOP**

- Assortment of tropical foliage plantsAverage height: 6"-18" (based on preference)
- Planters will be topped with Spanish moss where needed unless otherwise specified
- Basic individual planters and mixed arrangement planter options available
- \*Plant varieties subject to availability; contact for specific varieties

#### **PLANTERS**

Arrangement Planters

**ARRANGEMENTS** 