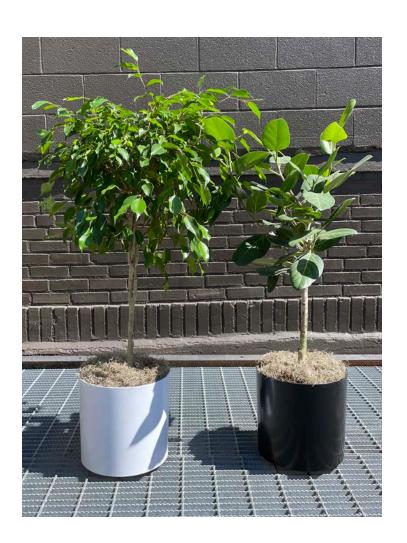

# LARGE

- Assortment of foliage and tree-like plants
- Average height: 52"-72"
  Planters will be topped with Spanish moss where needed unless otherwise specified
- \*Plant varieties subject to availability; contact for specific varieties

#### **PLANTERS**

Decorative Hard Plastic Planters

\*Option available for additional \$15 per plant

Spanish Moss