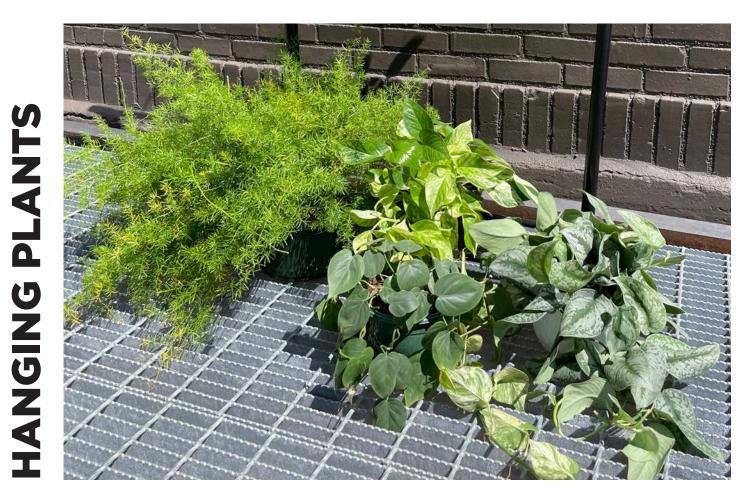

# **HANGING**

- Assortment of trailing and wide foliage plants
  Average width: 18"-20" (trailing lengths vary)
  \*Plant varieties subject to availability; contact for specific varieties

**PLANTS** 