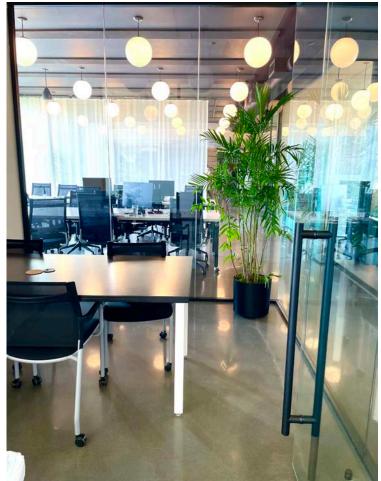

# LARGE

- Assortment of foliage and tree-like plants
- Average height: 52"-72"
  Planters will be topped with Spanish moss where needed unless otherwise specified
- \*Plant varieties subject to availability; contact for specific varieties

#### **PLANTERS**

Decorative Hard Plastic Planters

\*Option available for additional \$15 per plant

Spanish Moss