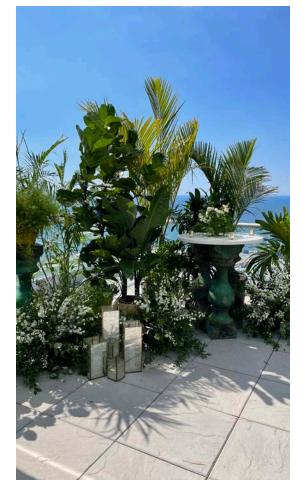

### **EXTRA LARGE**

- Assortment of foliage and tree-like plants
- Average height >6'
- Planters will be topped with Spanish moss where needed unless otherwise specified
- \*Plant varieties subject to availability; contact for specific varieties

#### **PLANTERS**

Decorative Hard Plastic Planters

\*Option available for additional cost

Spanish Moss