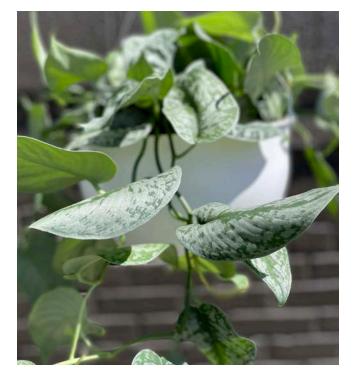

# **HANGING**

- Assortment of trailing and wide foliage plants
  Average width: 18"-20" (trailing lengths vary)
  \*Plant varieties subject to availability; contact for specific varieties

**PLANTS** 