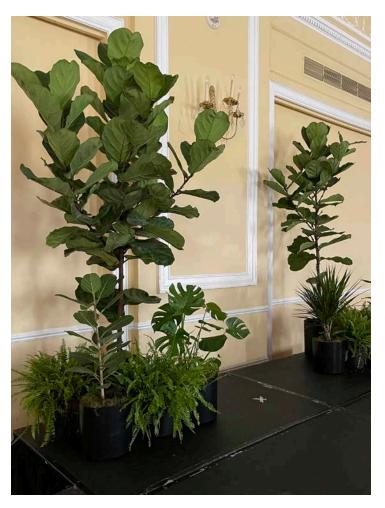

# LARGE

- Assortment of foliage and tree-like plants
- Average height: 52"-72"
  Planters will be topped with Spanish moss where needed unless otherwise specified
- \*Plant varieties subject to availability; contact for specific varieties

#### **PLANTERS**

Decorative Hard Plastic Planters

\*Option available for additional \$15 per plant

Spanish Moss