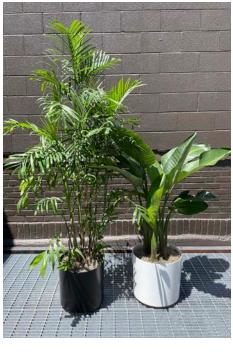

# LARGE

- Assortment of foliage and tree-like plants
- Average height: 52"-72"
  Planters will be topped with Spanish moss where needed unless otherwise specified
- \*Plant varieties subject to availability; contact for specific varieties

#### **PLANTERS**

Decorative Hard Plastic Planters

\*Option available for additional \$15 per plant

Spanish Moss