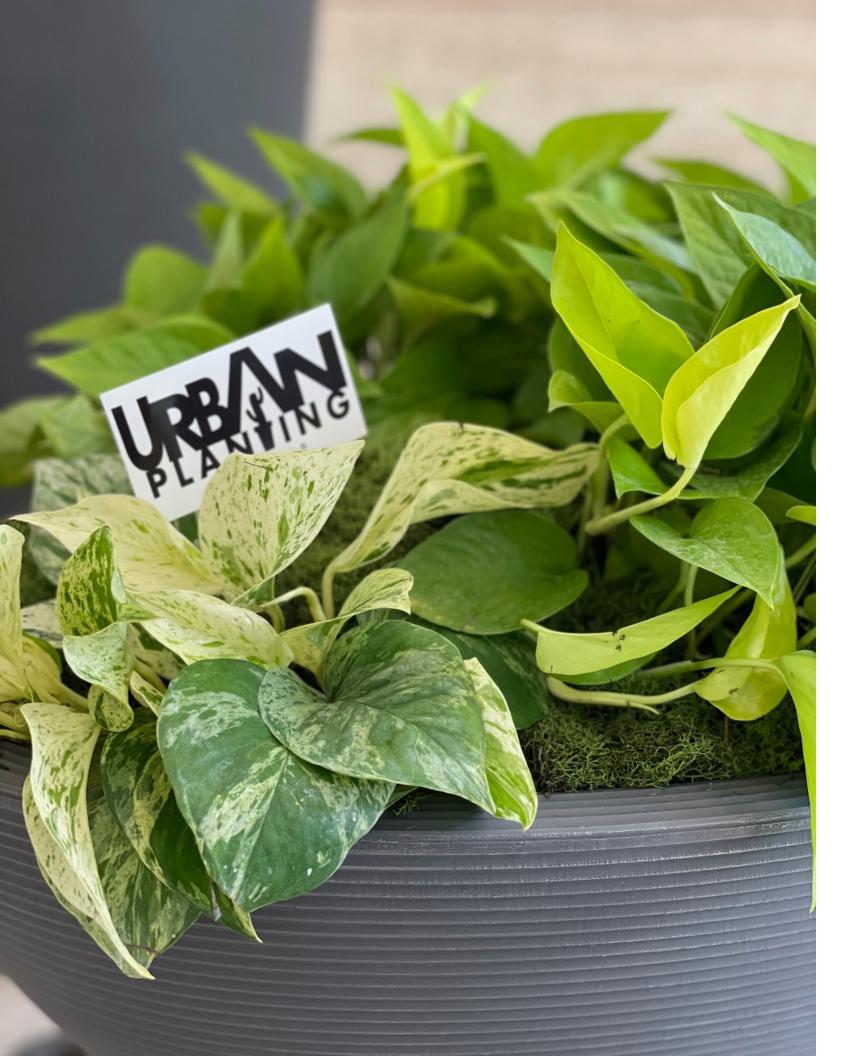

# **TABLETOP**

- Assortment of tropical foliage plantsAverage height: 6"-18" (based on preference)
- Planters will be topped with Spanish moss where needed unless otherwise specified
- Basic individual planters and mixed arrangement planter options available
- \*Plant varieties subject to availability; contact for specific varieties

#### **PLANTERS**

Arrangement Planters

**ARRANGEMENTS** 