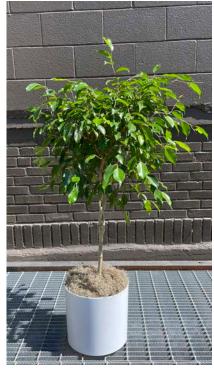

# LARGE

- Assortment of foliage and tree-like plants
- Average height: 52"-72"
  Planters will be topped with Spanish moss where needed unless otherwise specified
- \*Plant varieties subject to availability; contact for specific varieties

#### **PLANTERS**

Decorative Hard Plastic Planters

\*Option available for additional \$15 per plant

Spanish Moss