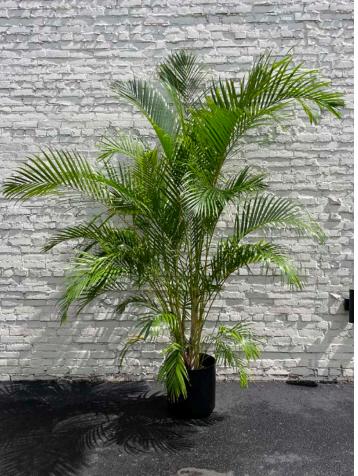

# LARGE

- Assortment of foliage and tree-like plants
- Average height: 52"-72"
  Planters will be topped with Spanish moss where needed unless otherwise specified
- \*Plant varieties subject to availability; contact for specific varieties

#### **PLANTERS**

Decorative Hard Plastic Planters

\*Option available for additional \$15 per plant

Spanish Moss