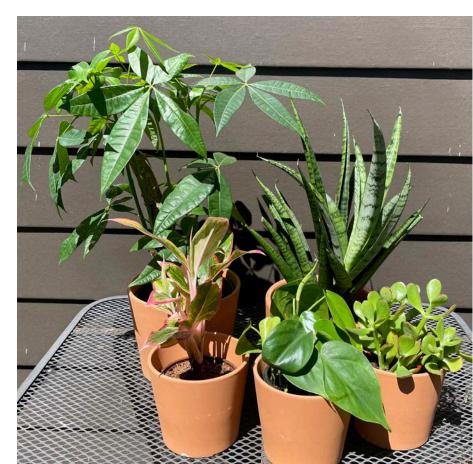

# **TABLETOP**

- Assortment of tropical foliage plantsAverage height: 6"-18" (based on preference)
- Planters will be topped with Spanish moss where needed unless otherwise specified
- Basic individual planters and mixed arrangement planter options available
- \*Plant varieties subject to availability; contact for specific varieties

#### **PLANTERS**

Arrangement Planters

**ARRANGEMENTS** 