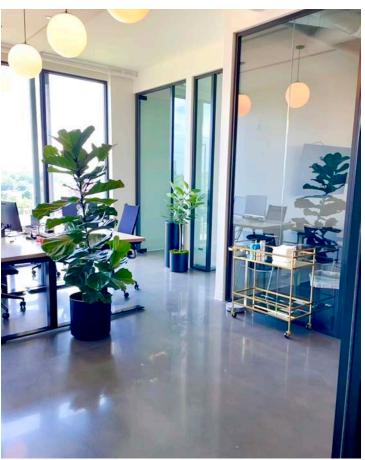

# LARGE

- Assortment of foliage and tree-like plants
- Average height: 52"-72"
  Planters will be topped with Spanish moss where needed unless otherwise specified
- \*Plant varieties subject to availability; contact for specific varieties

#### **PLANTERS**

Decorative Hard Plastic Planters

\*Option available for additional \$15 per plant

Spanish Moss