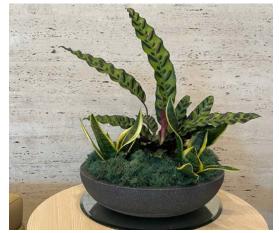

# **TABLETOP**

- Assortment of tropical foliage plantsAverage height: 6"-18" (based on preference)
- Planters will be topped with Spanish moss where needed unless otherwise specified
- Basic individual planters and mixed arrangement planter options available
- \*Plant varieties subject to availability; contact for specific varieties

#### **PLANTERS**

Arrangement Planters

**ARRANGEMENTS** 