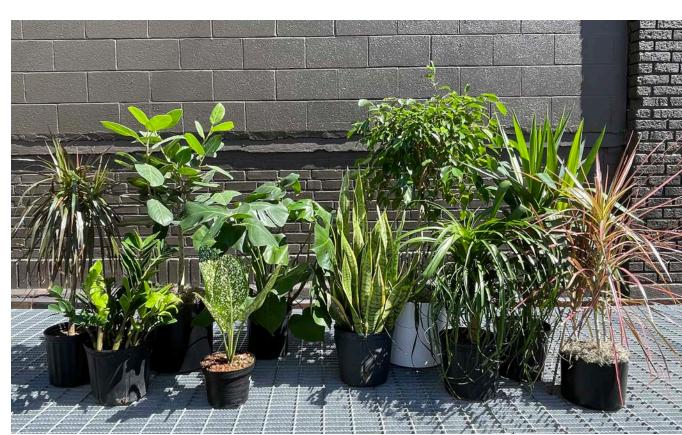

# **MEDIUM**

- Assortment of foliage and tree- like plants
- Average height: 24"-48"
  Planters will be topped with Spanish moss where needed unless otherwise specified
  \*Plant varieties subject to availability; contact for specific varieties
- varieties

# LARGE

- Assortment of foliage and tree-like plants
- Average height: 52"-72"
  Planters will be topped with Spanish moss where needed unless otherwise specified
- \*Plant varieties subject to availability; contact for specific varieties

### **EXTRA LARGE**

- Assortment of foliage and tree-like plants
- Average height >6'
- Planters will be topped with Spanish moss where needed unless otherwise specified
- \*Plant varieties subject to availability; contact for specific varieties