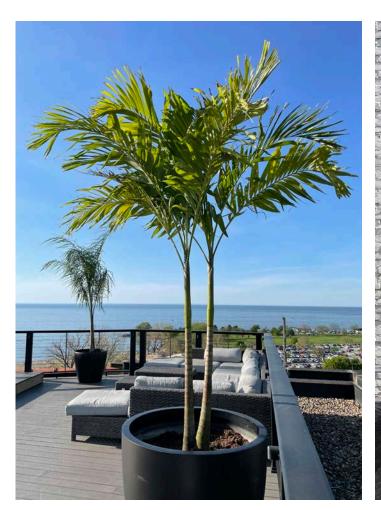

# LARGE

- Assortment of foliage and tree-like plants
- Average height: 52"-72"
  Planters will be topped with Spanish moss where needed unless otherwise specified
- \*Plant varieties subject to availability; contact for specific varieties

#### **PLANTERS**

Decorative Hard Plastic Planters

\*Option available for additional \$15 per plant

Spanish Moss