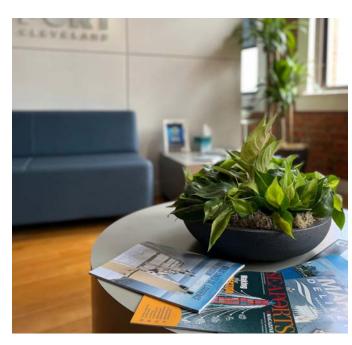

# **TABLETOP**

- Assortment of tropical foliage plantsAverage height: 6"-18" (based on preference)
- Planters will be topped with Spanish moss where needed unless otherwise specified
- Basic individual planters and mixed arrangement planter options available
- \*Plant varieties subject to availability; contact for specific varieties

#### **PLANTERS**

Arrangement Planters

**ARRANGEMENTS** 