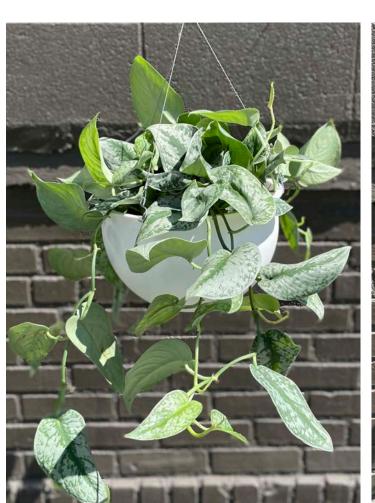

# **HANGING**

- Assortment of trailing and wide foliage plants
  Average width: 18"-20" (trailing lengths vary)
  \*Plant varieties subject to availability; contact for specific varieties

**PLANTS** 