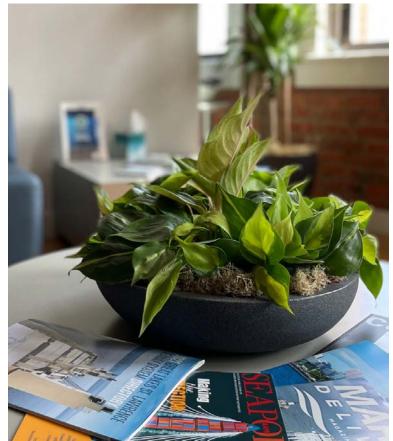

# **TABLETOP**

- Assortment of tropical foliage plantsAverage height: 6"-18" (based on preference)
- Planters will be topped with Spanish moss where needed unless otherwise specified
- Basic individual planters and mixed arrangement planter options available
- \*Plant varieties subject to availability; contact for specific varieties

#### **PLANTERS**

Arrangement Planters

**ARRANGEMENTS** 