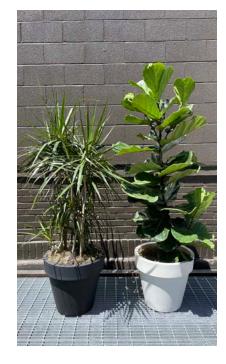

# **MEDIUM**

- Assortment of foliage and tree- like plants
- Average height: 24"-48"
  Planters will be topped with Spanish moss where needed unless otherwise specified
  \*Plant varieties subject to availability; contact for specific varieties
- varieties

#### **PLANTERS**

Decorative Hard Plastic Planters

Spanish Moss