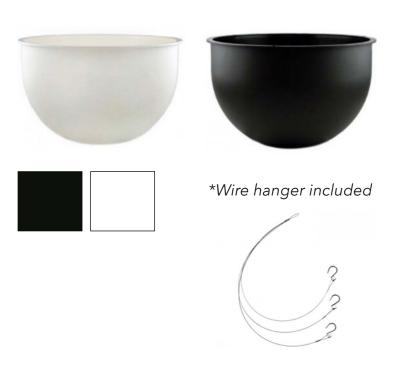

# **HANGING**

- Assortment of trailing and wide foliage plants
  Average width: 18"-20" (trailing lengths vary)
  \*Plant varieties subject to availability; contact for specific varieties

**PLANTS** 